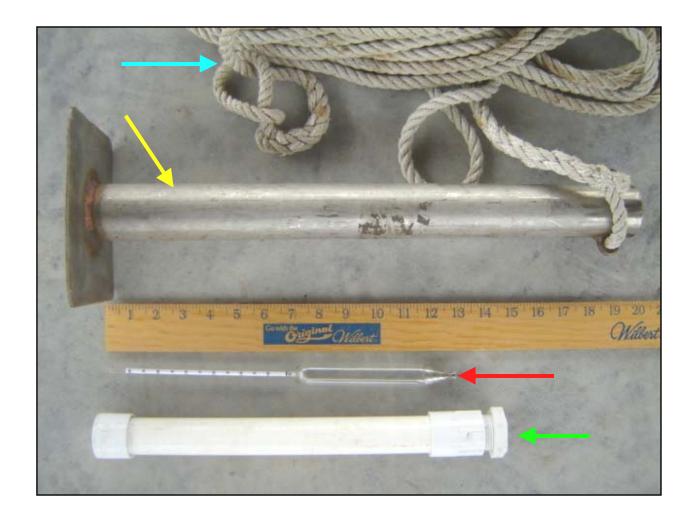

## DRAFT SURVEY TOOLS

**Arrows indicating individual items:** 

Blue – Fifty (50) foot nylon line tether spliced to sample catcher.

Yellow - Stainless steel sample catcher used to collect seawater.

Red – Glass hydrometer used to measure seawater salinity / density

**Green – Protective case for hydrometer constructed of PVC pipe.** 

Note: Ruler included in photo for size reference